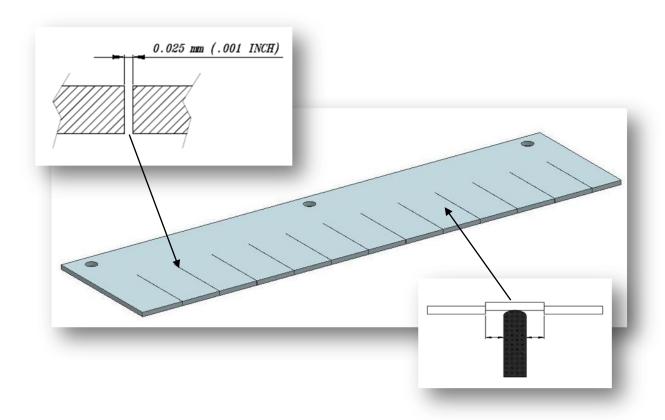

## **Segmented Ink Blades**

If Segmented Ink Blades are desired, *Welas* supplies laser cut ink blades designed as direct replacement for the solid blade on your press.

• Laser cuts are less than 0.025 mm (.001 inch) wide

Material thickness 1.5 mm (.059 inch)

- Length of slots are usually 40-50 mm (1.6 2.0 inches)
- Design customized for different presses.

Each segment can be adjusted individually.

- No alternation of ink fountain necessary.
- No buckling as with solid blades.
- Ink blades can be delivered with or without carrier.

Material is hardened carbon steel or stainless steel

Welas Oy Ltd Virtaviiva 8 H FI-65320 VAASA, Finland Tel: Livio De Cet +358 503699508 Puh: Pekka Mikkonen 050 368 5133 VAT: FI22617343 email: <u>info@welas.fi</u> Internet: www.welas.fi